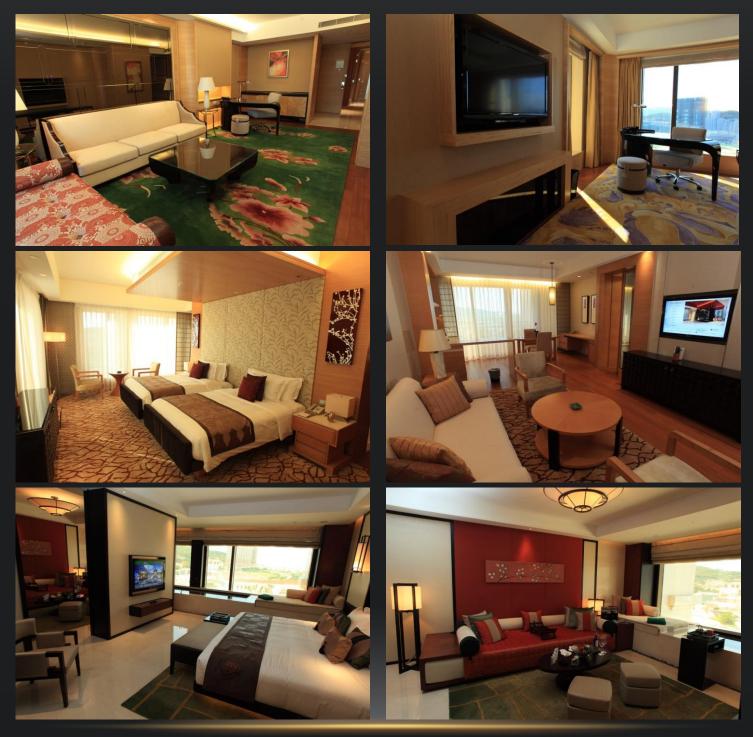

### GALAXY RESORT & CASINO

Demonstrated a total fit-out solution package in this mega project. Supplying over 2,000 door sets, 360 room's FF&E and millworks utilizing the function and advantages of prefabrication.

# GALAXY RESORT & CASINO