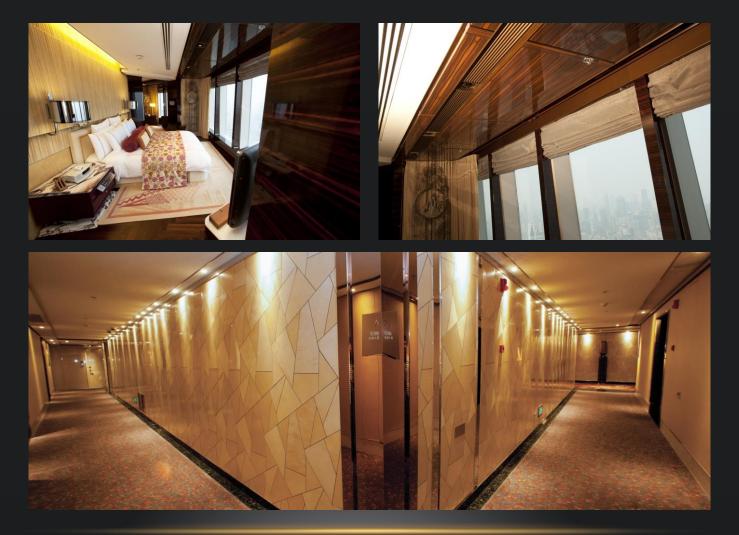

# SHANGHAI RITZ CARLTON

Supplied 2,000 high quality door sets with stainless steel strips inlay, FF&E and millworks. The ice-breaking designed panels in various gloss levels demonstrated world-class craftsmanship.

# SHANGHAI RITZ CARLTON

Ritz Carlton, Pudong crowned the Best Hotel in the World 2011.\*

\*Annual Readers' Choice Awards survey From US luxury travel magazine <Conde Nast Traveler>