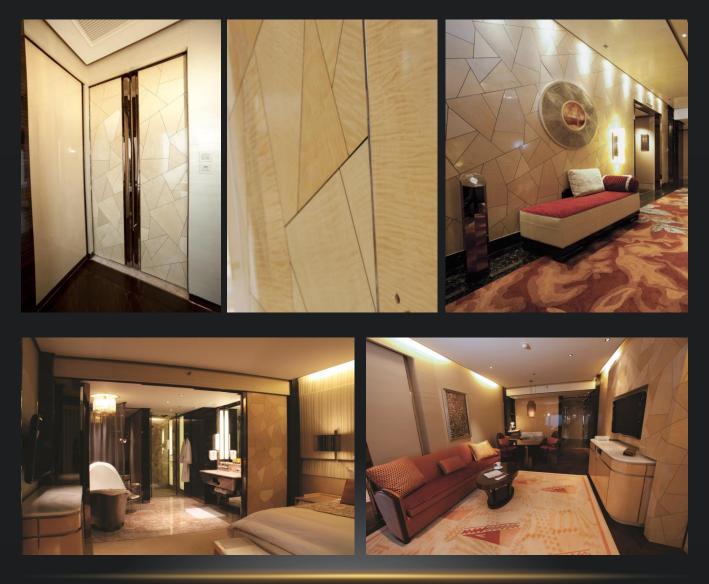

# SHANGHAI RITZ CARLTON

Supplied 2,000 high quality door sets with stainless steel strips inlay, FF&E and millworks. The ice-breaking designed panels in various gloss levels demonstrated world-class craftsmanship.

# SHANGHAI RITZ CARLTON

Ritz Carlton, Pudong crowned the Best Hotel in the World 2011.\*

\*Annual Readers' Choice Awards survey From US luxury travel magazine <Conde Nast Traveler>