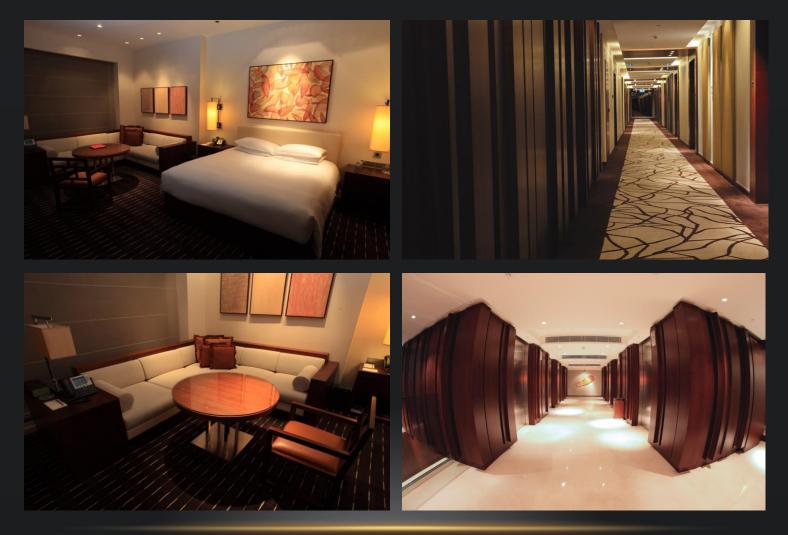

# SHANGHAI RITZ CARLTON

Supplied 2,000 high quality door sets with stainless steel strips inlay, FF&E and millworks. The ice-breaking designed panels in various gloss levels demonstrated world-class craftsmanship.

# SHANGHAI RITZ CARLTON

Ritz Carlton, Pudong crowned the Best Hotel in the World 2011.\*

\*Annual Readers' Choice Awards survey From US luxury travel magazine <Conde Nast Traveler>