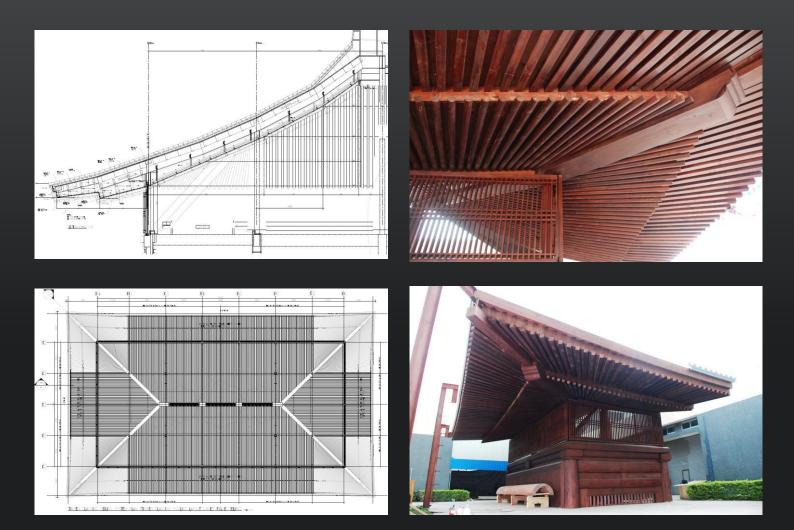

### 28 HENNESSY ROAD, HONG KONG

In this commercial building, we prefabricated the timber panels, millworks and supplied the doors enabling our fit-out team to take advantage of these pre-engineered products for more effective installation and tidy working environment on site.

On site finishing

**Designer's Rendering** 