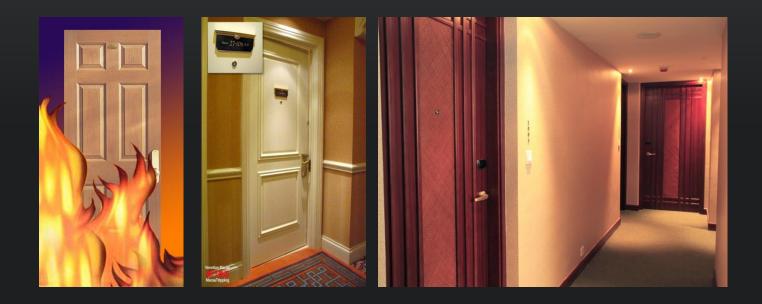

# FIRE RATED DOORS

#### **Comply to International Standard**

Obtained 30 test reports and 50 assessment reports in compliance with BS476 Part22

GB Standard Fire Rated Doors

Certifire & Middle East Certifire

FD30, 60, 120

UL Listed Wooden Panel & Flush Doors

UL 10C: 20 min, 45 min, 90 min UL 1784: 20 min, 45 min, 90 min