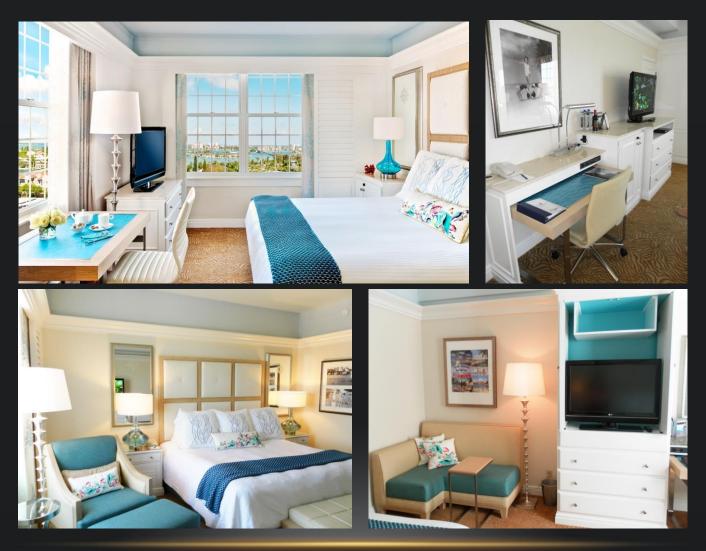

### DON CESAR BEACH RESORT

We participated in this renovation project to work along with Don CeSar's designer to realize their design concept, which combines resin, antique mirror, Cream Marfil Stone, etc. We supplied guestroom, lobby and restaurant casegoods and upholstery.