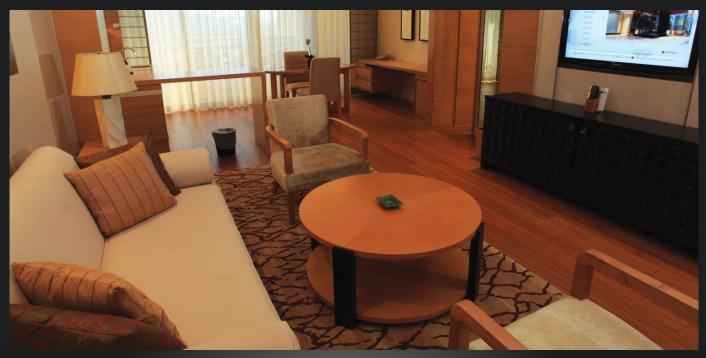

### ONE ISLAND EAST, HONG KONG

One Island East is a high rise building located in Hong Kong Island East. It is one of the important commercial landmarks with a famous reputation of its design and quality. We provided a total fit-out package including the supply of our timber doors and millwork for this project.