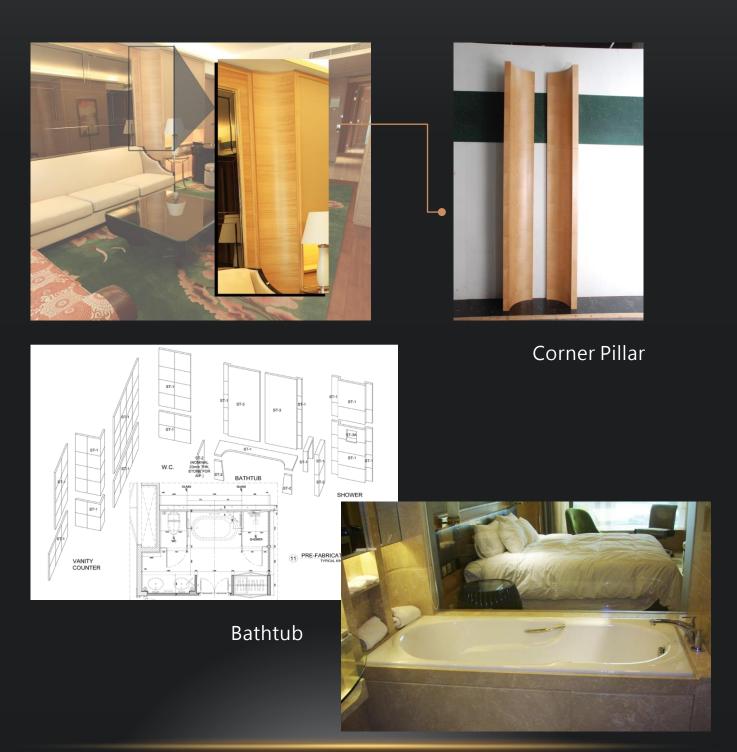

### 28 HENNESSY ROAD, HONG KONG

In this commercial building, we prefabricated the timber panels, millworks and supplied the doors enabling our fit-out team to take advantage of these pre-engineered products for more effective installation and tidy working environment on site.

On site finishing

**Designer's Rendering** 